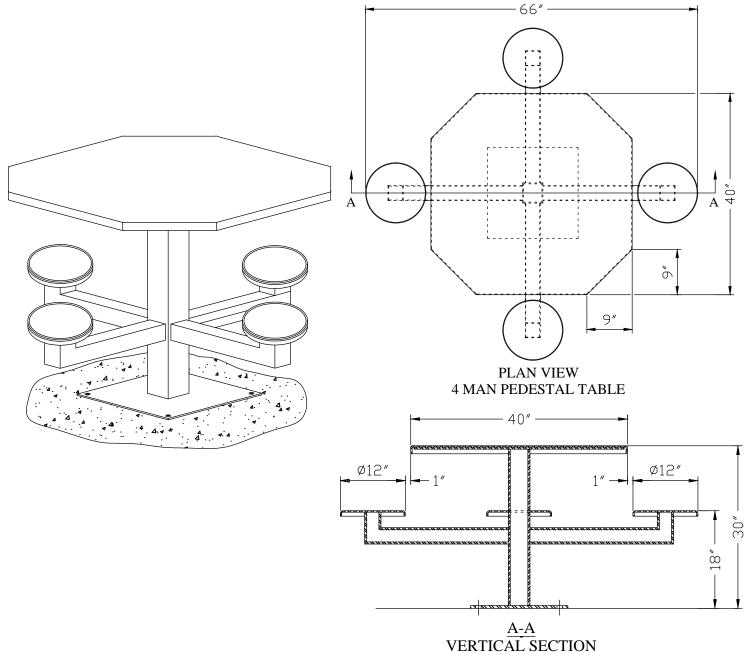

## GS8011 FLOOR MOUNT 4 MAN PEDESTAL TABLE

THROUGH 4 MAN PEDESTAL TABLE

## SPECIFICATIONS 4 MAN PEDESTAL FLOOR MOUNT TABLE

- Table top: 10Ga Stainless steel pan with 1 1/2" flanges at all 4 sides.
- Back plate: 3/16" carbon steel plate welded to stainless steel top.
- Pedestal: 4''x4''x3/16'' steel tube welded to base plate.
- Seat: Ø12" stainless steel polished seats.
- Seat arms: 3"x3"x3/16" steel tube.
- Base plate: 18"x18"x1/4" steel plate with 4 holes for Ø3/8" Torx Secure Bolt Sleeve Anchors.
- Standard Finish: #4 finish for stainless steel top and seats, one coat of rust inhibitive red primer for all ferrous (non stainless) surfaces.